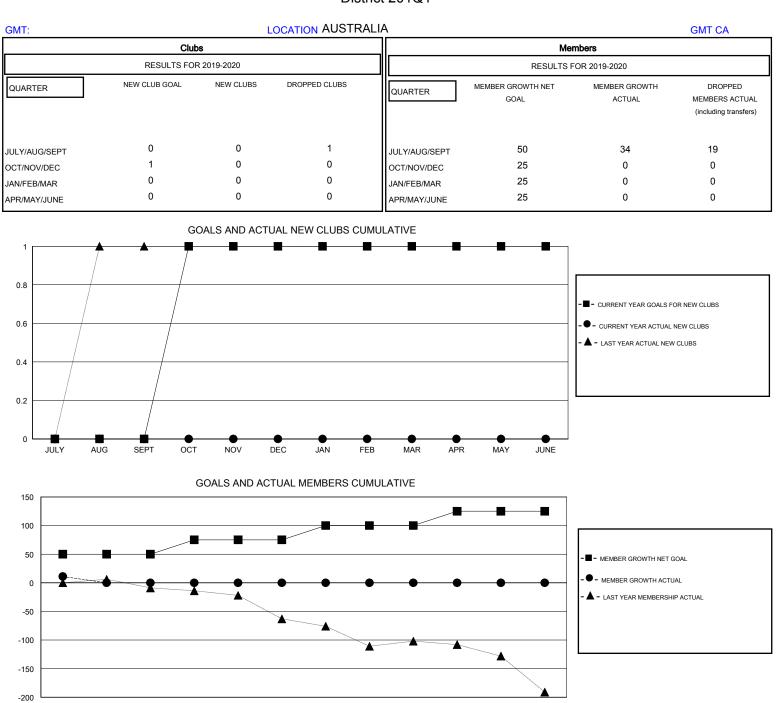

## District 201Q1

Results as of: 7/31/2019

JULY AUG SEPT OCT NOV DEC JAN FEB MAR APR MAY JUNE

| DROPPED CLUBS: 1 |    | 11 CLUBS OF 82 ADDED 1 OR MORE<br>NEW MEMBERS | GENDER DISTRIBUTION<br>MALE 1,046 (59.84%) |     |
|------------------|----|-----------------------------------------------|--------------------------------------------|-----|
| DROPPED MEMBERS  |    |                                               | FEMALE 702 (40.16%)                        |     |
| DECEASED         | 1  | CLICK HERE FOR CUMULATIVE.<br>MEMBERSHIP DATA | TOTAL FAMILY UNIT MEMBERS 35               |     |
| CLUB CANCELLED   | 0  |                                               |                                            |     |
| OTHER            | 18 |                                               | FAMILY MEMBERS PAYING HALF                 | 181 |
| TOTAL            | 19 |                                               |                                            |     |
|                  |    |                                               |                                            |     |